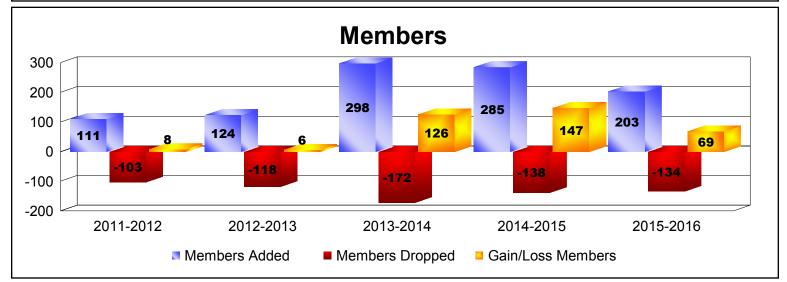

| Year      | New<br>Clubs | Dropped<br>Clubs | Gain/<br>Loss<br>Clubs | New<br>Members | Charter<br>Members | Reinstate<br>Members | Transfer<br>Members | Total<br>Member<br>Added | Total<br>Members<br>Dropped | Gain/<br>Loss<br>Members |
|-----------|--------------|------------------|------------------------|----------------|--------------------|----------------------|---------------------|--------------------------|-----------------------------|--------------------------|
| 2011-2012 | 0            | -1               | -1                     | 105            | 0                  | 4                    | 2                   | 111                      | -103                        | 8                        |
| 2012-2013 | 0            | -2               | -2                     | 109            | 0                  | 4                    | 11                  | 124                      | -118                        | 6                        |
| 2013-2014 | 1            | -4               | -3                     | 226            | 30                 | 0                    | 42                  | 298                      | -172                        | 126                      |
| 2014-2015 | 0            | -3               | -3                     | 282            | 0                  | 0                    | 3                   | 285                      | -138                        | 147                      |
| 2015-2016 | 0            | 0                | 0                      | 200            | 0                  | 3                    | 0                   | 203                      | -134                        | 69                       |
| Average   | 0            | -2               | -2                     | 184            | 6                  | 2                    | 12                  | 204                      | -133                        | 71                       |