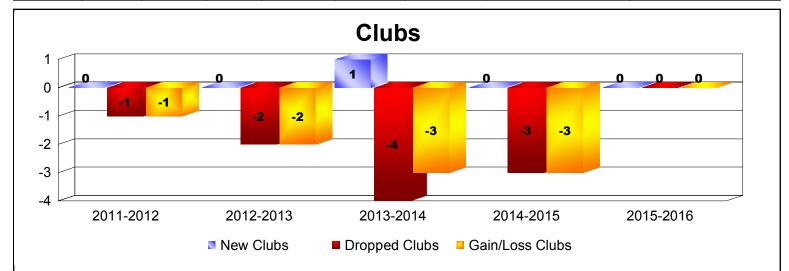

| Year      | New<br>Clubs | Dropped<br>Clubs | Gain/<br>Loss<br>Clubs | New<br>Members | Charter<br>Members | Reinstate<br>Members | Transfer<br>Members | Total<br>Member<br>Added | Total<br>Members<br>Dropped | Gain/<br>Loss<br>Members |
|-----------|--------------|------------------|------------------------|----------------|--------------------|----------------------|---------------------|--------------------------|-----------------------------|--------------------------|
| 2011-2012 | 0            | -1               | -1                     | 105            | 0                  | 4                    | 2                   | 111                      | -103                        | 8                        |
| 2012-2013 | 0            | -2               | -2                     | 109            | 0                  | 4                    | 11                  | 124                      | -118                        | 6                        |
| 2013-2014 | 1            | -4               | -3                     | 226            | 30                 | 0                    | 42                  | 298                      | -172                        | 126                      |
| 2014-2015 | 0            | -3               | -3                     | 282            | 0                  | 0                    | 3                   | 285                      | -138                        | 147                      |
| 2015-2016 | 0            | 0                | 0                      | 200            | 0                  | 3                    | 0                   | 203                      | -134                        | 69                       |
| Average   | 0            | -2               | -2                     | 184            | 6                  | 2                    | 12                  | 204                      | -133                        | 71                       |